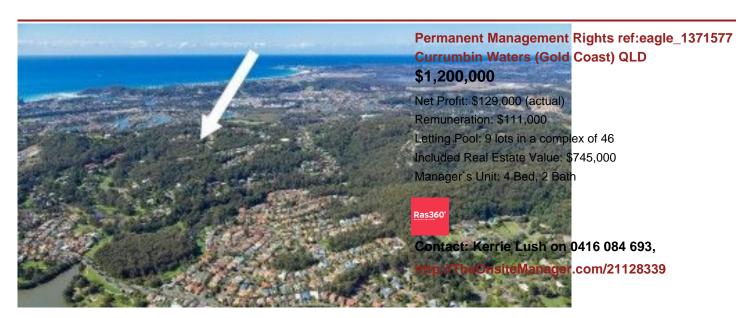

## Permanent Management Rights ref:eagle\_1365249 Highland Park () QLD

\$1,158,000

Net Profit: \$148,387 (actual) Remuneration: \$100,854

Letting Pool: 15 lots in a complex of 53 Included Real Estate Value: \$630,000 Manager's Unit: 3 Bed, 3 Bath

Contact: Kerrie Lush on 0416 084 693, http://TheOnsiteManager.com/21131031